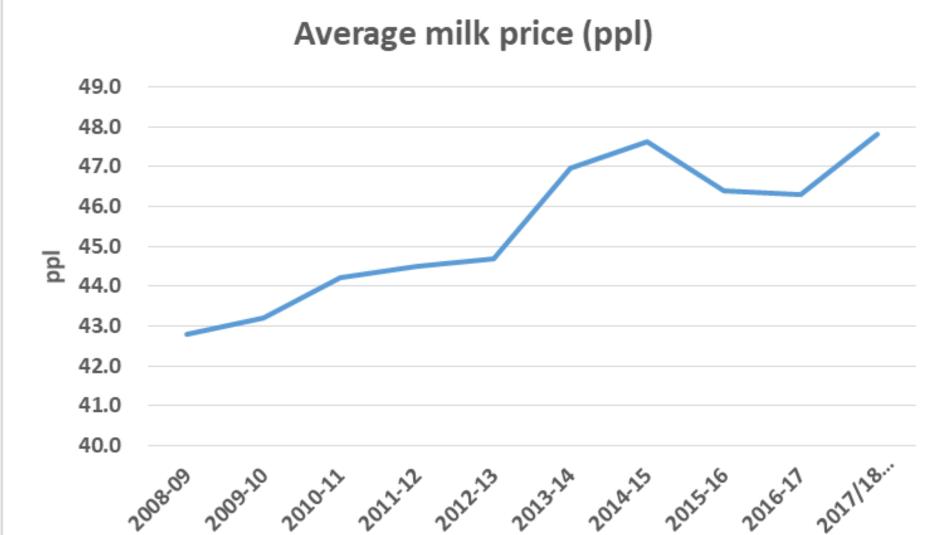

#### Milk Intake

2008/09

2009/10

2010/11

2011/12

2012/13

■ Intake ■ Local Milk ■ Other Local

2015/14

2014/15

2015/16

2016/17

2017/18