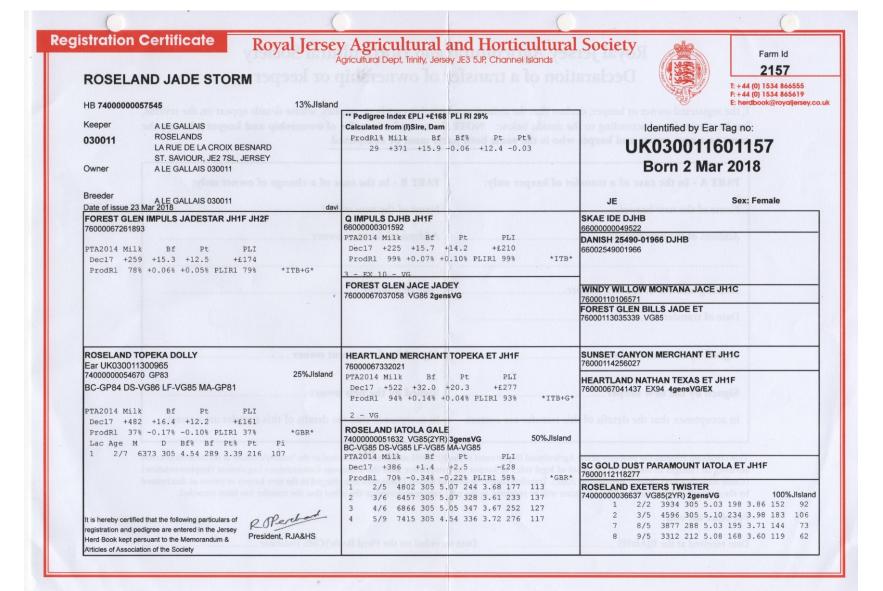

# DOES THE PEDIGREE OF OUR JERSEY COW MATTER?

# DOES THE PEDIGREE OF YOUR JERSEY COW MATTER??