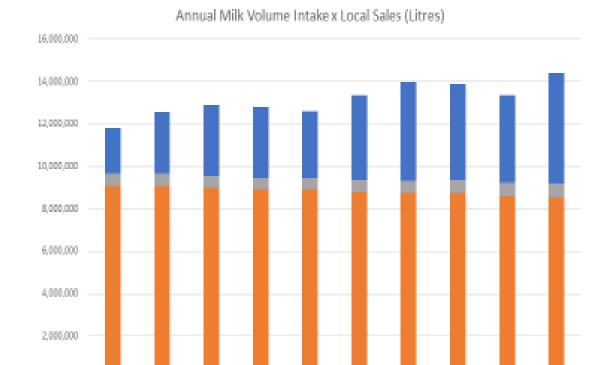

#### Milk Intake

2008/09

2009/10

2010/11

2011/12

2012/13

■ Intake ■ Local Milk ■ Other Local

2015/14

2014/15

2015/16

2016/17

2017/18