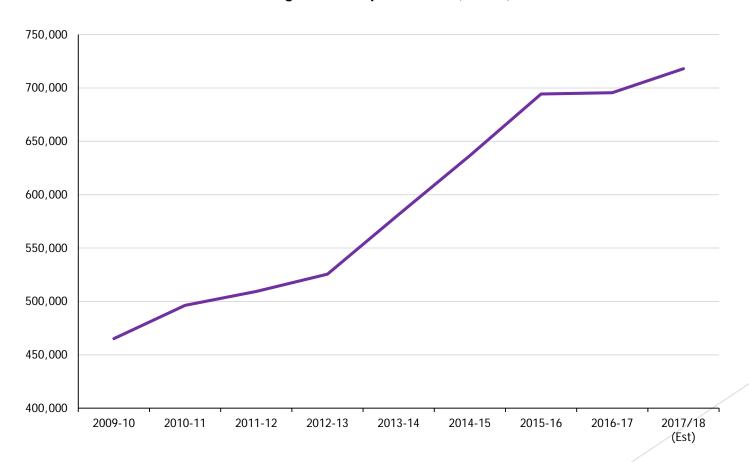

17/18









#### COWS









**DAIRY** 

MARKET PLACE

### 2,750 PEDIGREE JERSEY COWS



JERSEY MILK MARKETING BOARD

**JERSEY DAIRY** 

- Added Value Products

#### MARKET PLACE

- Domestic and Export







# 2,750 PEDIGREE JERSEY COWS



20 MEMBERS OF THE COOPERATIVE





JERSEY MILK
MARKETING BOARD

RETURNING VALUE

**JERSEY DAIRY** 

- Added Value Products

MARKET PLACE

- Domestic and Export

## 2,750 PEDIGREE JERSEY COWS











**JERSEY DAIRY** 

- Added Value Products

**OWNERSHIP** 

MARKET PLACE

- Domestic and Export

#### SO HOW DO WE ADD VALUE?

































# CAN ONE BE MARKET DRIVEN IN A SUPPLY MANAGED ENVIRONMENT?









#### **WEEKLY MILK INTAKE AGAINST QUOTA**









#### Average Milk Intake per Farm

#### Average Intake per Farm (litres)





# WHAT ARE THE OPPORTUNITIES FOR MARKETING MILK FROM PEDIGREE JERSEY COWS IN THE 21<sup>ST</sup> CENTURY?









#### Latest Campaign Video

https://youtu.be/6WenPG3eqdY



# DOES THE PEDIGREE OF YOUR JERSEY COW MATTER??









#### Long Term Milk Supply Potential





# OVERALL CATTLE POPULATION







GENETIC EVALUATION



GENETIC MULTIPLIER

MARKETPLACE