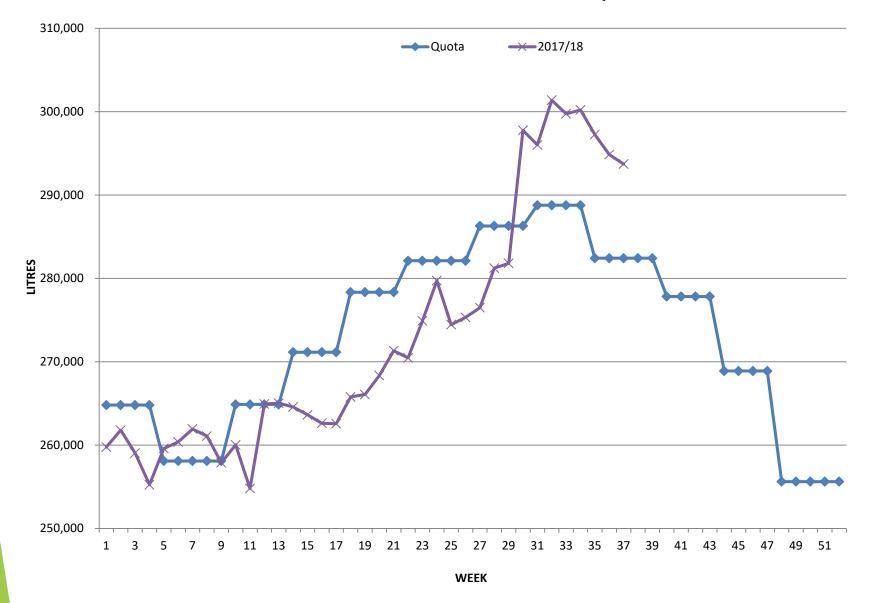

12/13

■ Intake ■ Local Milk ■ Other Local

2015/14

2014/15

2015/16

2016/17

2017/18









#### COWS









**DAIRY** 

MARKET PLACE

### 2,750 PEDIGREE JERSEY COWS



JERSEY MILK MARKETING BOARD

**JERSEY DAIRY** 

- Added Value Products

#### MARKET PLACE

- Domestic and Export







# 2,750 PEDIGREE JERSEY COWS



20 MEMBERS OF THE COOPERATIVE





JERSEY MILK
MARKETING BOARD

RETURNING VALUE

**JERSEY DAIRY** 

- Added Value Products

MARKET PLACE

- Domestic and Export

## 2,750 PEDIGREE JERSEY COWS











**JERSEY DAIRY** 

- Added Value Products

**OWNERSHIP** 

MARKET PLACE

- Domestic and Export

#### SO HOW DO WE ADD VALUE?

































# CAN ONE BE MARKET DRIVEN IN A SUPPLY MANAGED ENVIRONMENT?









#### **WEEKLY MILK INTAKE AGAINST QUOTA**









#### Average Milk Intake per Farm

#### Average Intake per Farm (litres)





# WHAT ARE THE OPPORTUNITIES FOR MARKETING MILK FROM PEDIGREE JERSEY COWS IN THE 21<sup>ST</sup> CENTURY?









#### Latest Campaign Video

https://youtu.be/6WenPG3eqdY



# DOES THE PEDIGREE OF YOUR JERSEY COW MATTER??









#### Long Term Milk Supply Potential





# OVERALL CATTLE POPULATION







GENETIC EVALUATION



GENETIC MULTIPLIER

MARKETPLACE