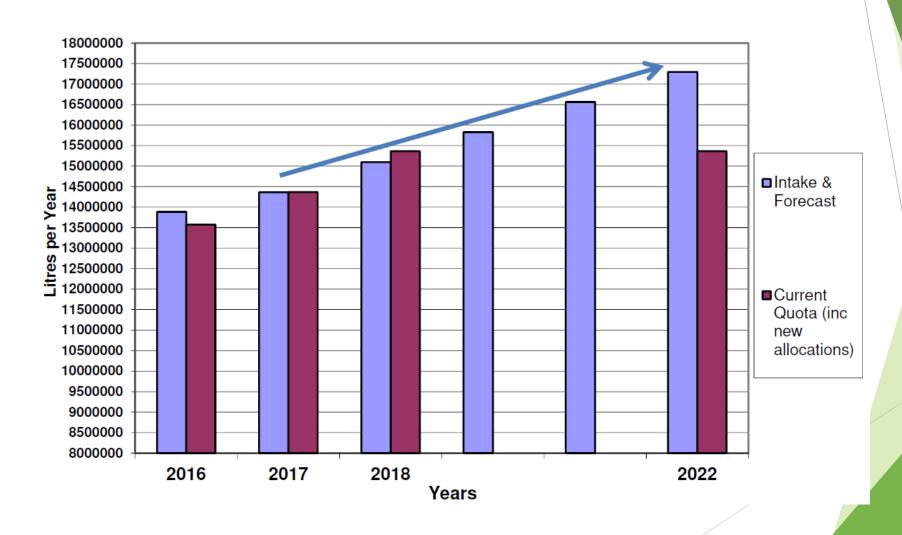

E





JERSEY MILK
MARKETING BOARD

RETURNING VALUE

**JERSEY DAIRY** 

- Added Value Products

MARKET PLACE

- Domestic and Export

## 2,750 PEDIGREE JERSEY COWS











**JERSEY DAIRY** 

- Added Value Products

**OWNERSHIP** 

MARKET PLACE

- Domestic and Export

#### SO HOW DO WE ADD VALUE?

































# CAN ONE BE MARKET DRIVEN IN A SUPPLY MANAGED ENVIRONMENT?









#### **WEEKLY MILK INTAKE AGAINST QUOTA**









#### Average Milk Intake per Farm

#### Average Intake per Farm (litres)





# WHAT ARE THE OPPORTUNITIES FOR MARKETING MILK FROM PEDIGREE JERSEY COWS IN THE 21<sup>ST</sup> CENTURY?









#### Latest Campaign Video

https://youtu.be/6WenPG3eqdY



# DOES THE PEDIGREE OF YOUR JERSEY COW MATTER??









#### Long Term Milk Supply Potential





# OVERALL CATTLE POPULATION







GENETIC EVALUATION



GENETIC MULTIPLIER

MARKETPLACE